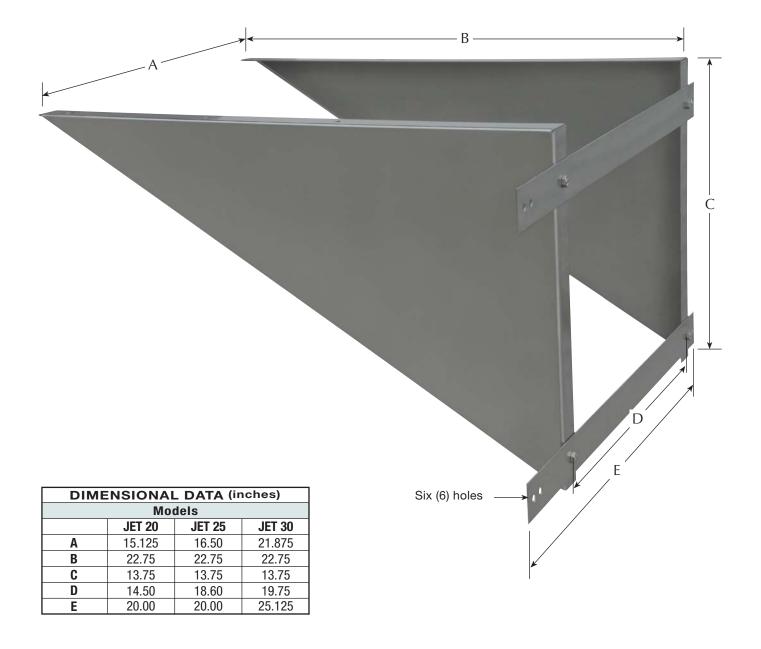

### **Jet Wall Mounting Bracket (WBJ)**

#### Material of Construction:

All parts are constructed of 11 gauge 304 Stainless Steel.

#### **Application:**

Provides rigid support for JET Series fans mounted on interior or exterior walls. Provides rigid support for inline duct mounted configurations.

## **JET Series Wall Mounting Bracket**