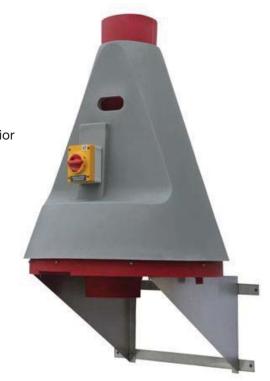

### **Jet Wall Mounting Bracket (WBJ)**

#### **Application:**

Provides rigid support for JET Series fans mounted on interior or exterior walls. Provides rigid support for inline duct mounted configurations.

## **JET Series Wall Mounting Bracket**