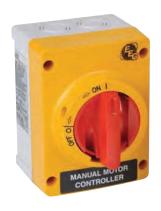

### **Application:**

Manual motor controller for inside or outside installation.

## Shall have the following Features and Benefits:

- Enclosure type NEMA 4X / IP66
- Rated up to 25 AMPs, 3 Pole
- 3 Phase or Single Phase, 50/60Hz
- Suitable as motor disconnect
- UL/CSA listed
- CE approved
- · Provides for a lock in the off position for additional safety

# H 5.1" MANUAL MOTOR CONTROLLER W 3.75"