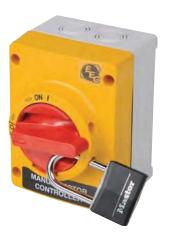

## Shall have the following Features and Benefits:

- Enclosure type NEMA 4X / IP66
- Rated up to 25 AMPs, 3 Pole
- 3 Phase or Single Phase, 50/60Hz
- Suitable as motor disconnect
- UL/CSA listed
- CE approved
- · Provides for a lock in the off position for additional safety

# H 5.1" MANUAL MOTOR CONTROLLER W 3.75"