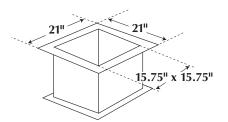

|  |  |  |  |
| RELATED FAN POSITION | MODEL #   |              | QTY | NOTES |          |  |  |  |  |

# **Submittal Data and Specifications**

## **Roof Unit Kits**

| DIMENSIONAL DATA (inches) |       |       |       |       |      |       |  |  |  |  |
|---------------------------|-------|-------|-------|-------|------|-------|--|--|--|--|
| Blower                    | Model | Α     | В     | C     | D    | E     |  |  |  |  |
| Plastec 15                | RU15  | 21.65 | 22.05 | 22.05 | 4.92 | 21.54 |  |  |  |  |
| Plastec 20                | RU20  | 22.05 | 22.63 | 22.05 | 6.30 | 21.54 |  |  |  |  |
| Plastec 25                | RU25  | 23.23 | 26.77 | 23.43 | 7.87 | 21.54 |  |  |  |  |
| Plastec 30                | RU30  | 26.77 | 30.71 | 25.59 | 9.84 | 21.54 |  |  |  |  |





Roof Curb Sizing for Guidance Only

## Roof Unit Kit (RU35) for Plastec 35 Utility Blower







Plastec 35 with Roof Unit Kit