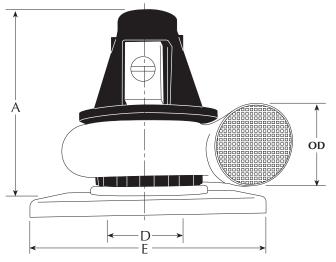

## **Roof Unit Kits**

| DIMENSIONAL DATA (inches) |       |       |       |       |      |       |  |  |  |  |
|---------------------------|-------|-------|-------|-------|------|-------|--|--|--|--|
| Blower                    | Model | Α     | В     | C     | D    | E     |  |  |  |  |
| Plastec 15                | RU15  | 21.65 | 22.05 | 22.05 | 4.92 | 21.54 |  |  |  |  |
| Plastec 20                | RU20  | 22.05 | 22.63 | 22.05 | 6.30 | 21.54 |  |  |  |  |
| Plastec 25                | RU25  | 23.23 | 26.77 | 23.43 | 7.87 | 21.54 |  |  |  |  |
| Plastec 30                | RU30  | 26.77 | 30.71 | 25.59 | 9.84 | 21.54 |  |  |  |  |