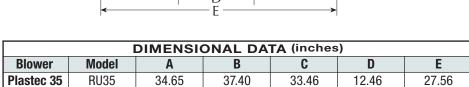

## **Roof Unit Kits**

| DIMENSIONAL DATA (inches) |       |       |       |       |      |       |  |  |  |  |
|---------------------------|-------|-------|-------|-------|------|-------|--|--|--|--|
| Blower                    | Model | Α     | В     | C     | D    | E     |  |  |  |  |
| Plastec 15                | RU15  | 21.65 | 22.05 | 22.05 | 4.92 | 21.54 |  |  |  |  |
| Plastec 20                | RU20  | 22.05 | 22.63 | 22.05 | 6.30 | 21.54 |  |  |  |  |
| Plastec 25                | RU25  | 23.23 | 26.77 | 23.43 | 7.87 | 21.54 |  |  |  |  |
| Plastec 30                | RU30  | 26.77 | 30.71 | 25.59 | 9.84 | 21.54 |  |  |  |  |

Roof Curb Sizing for Guidance Only