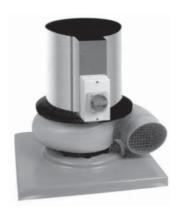

## Roof Unit Kit (RU35) for Plastec 35 Utility Blower

Plastec 35 with Roof Unit Kit