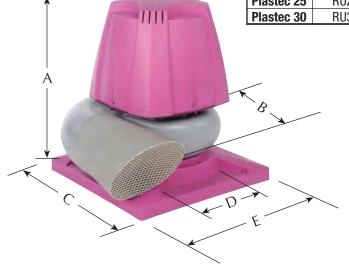

## **Roof Unit Kits**

| DIMENSIONAL DATA (inches) |       |       |       |       |      |       |  |  |  |  |
|---------------------------|-------|-------|-------|-------|------|-------|--|--|--|--|
| Blower                    | Model | Α     | В     | C     | D    | E     |  |  |  |  |
| Plastec 15                | RU15  | 21.65 | 22.05 | 22.05 | 4.92 | 21.54 |  |  |  |  |
| Plastec 20                | RU20  | 22.05 | 22.63 | 22.05 | 6.30 | 21.54 |  |  |  |  |
| Plastec 25                | RU25  | 23.23 | 26.77 | 23.43 | 7.87 | 21.54 |  |  |  |  |
| Plastec 30                | RU30  | 26.77 | 30.71 | 25.59 | 9.84 | 21.54 |  |  |  |  |