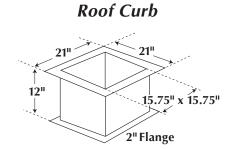

#### Warranty:

This equipment is warranted to be free from defects in material and workmanship for two years from date of original shipment.

- 21" Square
- 12" Height
- 2" Flange Width

| PROJECT              |         |              |     | ARCHITECT |          |
|----------------------|---------|--------------|-----|-----------|----------|
|                      |         |              |     |           |          |
| CONTRACTOR           | DATE    | SUBMITTED BY |     |           | ENGINEER |
|                      |         |              |     |           |          |
| SPECIFICATION        |         |              |     |           |          |
| RELATED FAN POSITION | MODEL # |              | QTY | NOTES     |          |
|                      |         |              |     |           |          |
|                      |         |              |     |           |          |
|                      |         |              |     | 1         |          |