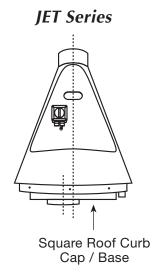

### Application:

Designed for Plastec JET Series Fans and Models Plastec 15-30 Blower with Roof Unit Option in roof mounted configurations.