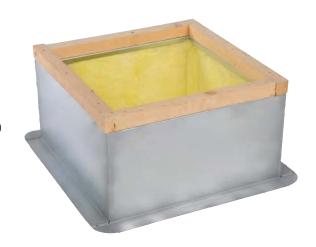

#### Material of Construction:

Body is made of Galvanized Aluminum.

## Shall have the following Features and Benefits:

- Constructed of Corrosive Resistant Galvanized Aluminum
- Designed for flat roof installations
- Insulated
- Wood Nailers
- Flanges