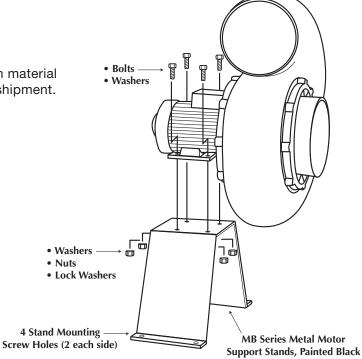

## **Mounting Brackets (MB)**

### **Application:**

Provides rigid support of motor and blower. Provides flange with prepunched holes for securing to rigid support to help prevent vibration. MB15 through MB35 for inside use.

### Shall have the following Features and Benefits:

- Attractive Design
- Easy to install
- Motor mounting hardware supplied is stainless steel
- Strong, durable and rust resistant
- Model MB35 has support bracket