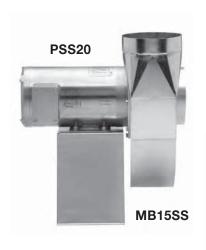

## Submittal Data and Specifications

Stainless Steel Motor Support Stands / Brackets – Model MB15SS (standard on PSS20 utility blowers) Model MB35SS (standard on PSS35BI utility blowers)

## **Application:**

Provides attractive corrosion resistant motor and blower support stand for outside installation of Plastec Utility Blowers, STORM Series Utility Blowers and PSS Series Stainless Steel Blowers.