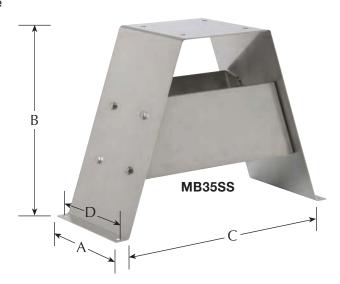

| DIMENSIONAL DATA (inches) |      |       |       |      |  |  |  |
|---------------------------|------|-------|-------|------|--|--|--|
| Models                    |      |       |       |      |  |  |  |
| Model                     | Α    | В     | C     | D    |  |  |  |
| MB15SS                    | 7.25 | 9.50  | 13.75 | 6.25 |  |  |  |
| MB35SS                    | 8.00 | 13.50 | 18.75 | 7.00 |  |  |  |