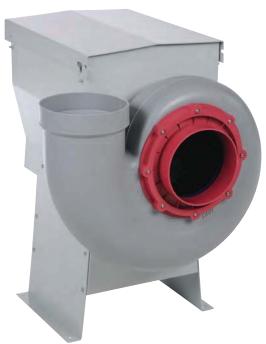

## Warranty:

This equipment is warranted to be free from defects in material and workmanship for two years from date of original shipment.

Shown with Plastec 25 Utility Blower

| PROJECT              |         |                   |  | ARCHITECT |          |
|----------------------|---------|-------------------|--|-----------|----------|
| CONTRACTOR           | DATE    | SUBMITTED BY      |  |           | ENGINEER |
| SPECIFICATION        |         |                   |  |           |          |
| RELATED FAN POSITION | MODEL # | NODEL # QTY NOTES |  | 3         |          |
|                      |         |                   |  |           |          |
|                      |         |                   |  |           |          |