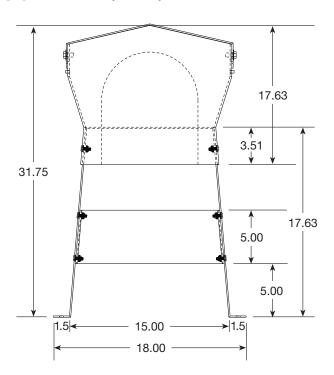

l and workmanship for two years from date of original shipment.



Shown with Plastec 25 Utility Blower

| PROJECT              |         |                   |  | ARCHITECT |          |
|----------------------|---------|-------------------|--|-----------|----------|
| CONTRACTOR           | DATE    | SUBMITTED BY      |  |           | ENGINEER |
| SPECIFICATION        |         |                   |  |           |          |
| RELATED FAN POSITION | MODEL # | NODEL # QTY NOTES |  | 3         |          |
|                      |         |                   |  |           |          |
|                      |         |                   |  |           |          |

# Submittal Data and Specifications

# **Aluminum Weather Hood and Pedestal – Model WH5**

#### **DIMENSIONAL DATA (inches)**