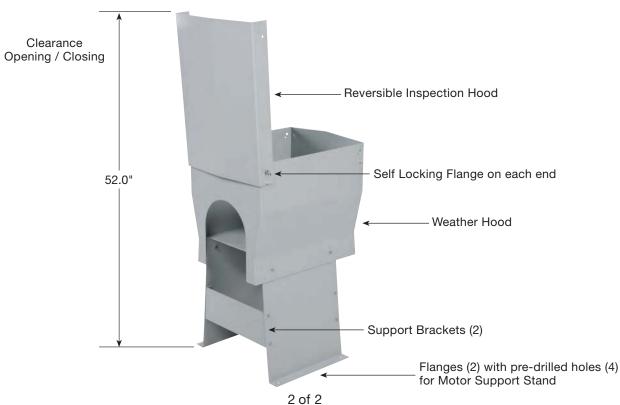

## Shall have the following Features and Benefits:

- Corrosion resistant gray powder coat finish
- Attractive design
- · Corrosion resistant aluminum construction
  - > 5052 H32 aluminum
  - > Gauge thickness 0.125"
  - > Pedestal weight limitation of 800 lbs static vertical load
- Stainless steel assembly hardware
- User friendly inspection hood
  - > Reversible front to back and back to front opening
  - > Easy to apply locks, disconnect switch, etc.
  - > Self locking in open position
- Height of weather hood can be adjusted (at factory or in the field).
  Requires a drill.
- Utility Blower outlet orientation up to 8 positions in 45° increments