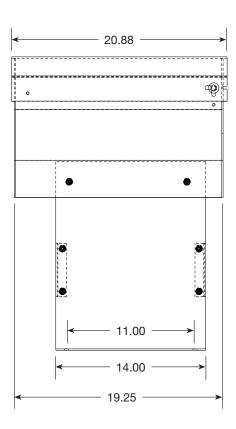

and workmanship for two years from date of original shipment.



Shown with Plastec 25 Utility Blower

| PROJECT              |         |                   |  | ARCHITECT |          |
|----------------------|---------|-------------------|--|-----------|----------|
| CONTRACTOR           | DATE    | SUBMITTED BY      |  |           | ENGINEER |
| SPECIFICATION        |         |                   |  |           |          |
| RELATED FAN POSITION | MODEL # | NODEL # QTY NOTES |  | 3         |          |
|                      |         |                   |  |           |          |
|                      |         |                   |  |           |          |

# Submittal Data and Specifications

# **Aluminum Weather Hood and Pedestal – Model WH5**

#### **DIMENSIONAL DATA (inches)**